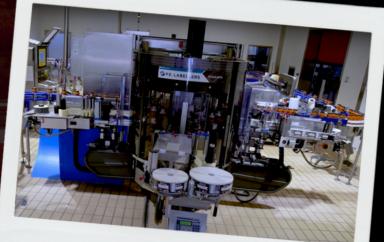

## P.E. PER GUSTIBUS OVERVIEW

### • 3 Modular SL

- 3 NON-Stop adhesive units, operating on 3 different lines
- Front label and seal application
- Universal gripper starwheel for output
- Modular CM with 2 adhesive units
- Label and seal application
- Labeled containers: jars and cans from 200 to 700 g

A passion for quality and a drive for innovation brought Gustibus and P.E. Labellers together, creating a success story that continues to evolve every day.

The four modular machines from P.E. Labellers meticulously label half a million packages per day, applying labels and seals to over 20 different formats, including glass jars and cans.

Modular SL